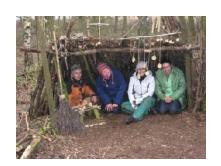

## FAMILY BUSH CRAFT ALVECOTE WOOD

Robey's Lane, Tamworth. B78 1AS

A fun invigorating day enjoyed by all the family

Come and bring your family and learn the basics of surviving

outdoors.

## Learn Together

Knot Tying Shelter building

How to start a camp fire Cooking

Tool use Plant Identification

Saturday 11th August 2012 or Saturday 18th August 2012

All days run from 10am—5pm each day.

Costs: Adults £60 Children £30